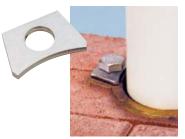

## Wingmaster® Anchor Socket Washer Features:

- Contoured washer to fit handrail and ladder anchor sockets.
- Fits up to 3/8" bolt.
- Insures a tight fit for safety.
- Allows bolt to have flush fit and wider coverage around anchor socket.
- Completes pool bonding.

| Part Number | Description                    | Ctn Qty | List Price |
|-------------|--------------------------------|---------|------------|
| LAW25       | Anchor Socket Washers, 25 pack | 1       | \$ 210.37  |