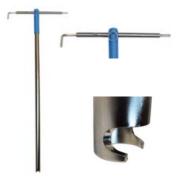

## Wingmaster® Easy Lift<sup>™</sup> Spring Cover Removal Tool Features:

- Quick and easy installation and removal of cover springs with T-handle and quick spring grip.
- Stainless Steel T handle allows for greater leverage. Includes 1/4" and 3/16" stainless steel Allen wrenches to raise/lower anchors.
- 33" long steel bar.

| Part Number | Description               | Ctn Qty | List Price       |
|-------------|---------------------------|---------|------------------|
| SCRT        | Spring Cover Removal Tool | 1       | \$ <b>203.51</b> |