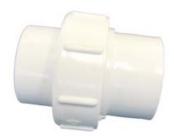

1600 Series

## Schedule 40 White Unions Features:

· Made in USA.

| Part Number | IPS Size                                   | Ctn Qty | <b>List Price</b> |
|-------------|--------------------------------------------|---------|-------------------|
| SCHEDULE 40 | ) UNIONS SLIP X SLIP                       |         | ·                 |
| 1600-15     | 1 1/2" Socket both ends, 2" spigot one end | 24      | \$ <b>39.25</b>   |
| 1600-20     | 2" Socket both ends, 2 1/2" spigot one end | 20      | 54.27             |