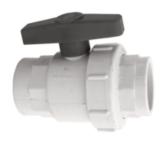

1350 Series

## **PVC Single Union Ball Valve Features:**

- PVC Type 1 construction for compatibility in joining rigid PVC and flex vinyl pipes.
- Buna "N" O-Ring seal; HDPE seats.
- 1-1/4 deep sockets on both ends for extra cementing surface area.
- Tee handle for quarter turn on/off with stops.
- Working pressure: 150 PSI at 72°F.
- · Threaded or socket.

| Part Number | Threaded/Socket | Size   | Ctn Qty | List Price |
|-------------|-----------------|--------|---------|------------|
| 1350-15     | Socket          | 1-1/2" | 12      | \$ 65.51   |