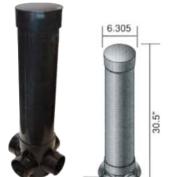

## Diverter Valves, Sch 40 White Unions, Union Ball Valves

575 Series

4.125" O.D.

## **Diverter Valve Features:**

- · For septic tank leach fields.
- Made of tough molded plastic that will not shatter, bend, rust or corrode.
- · Light in weight, easier to handle and less expensive to ship.
- Stem flow may be controlled to individual or up to 3 fields in any combination. With a 3-way stem, flow may be diverted to any two outlets. To allow flow through all outlets, the valve stem may be removed from the assembly.
- · ABS is IAPMO listed.

| Part Number | Description                  | Ctn Qty | <b>List Price</b> |
|-------------|------------------------------|---------|-------------------|
| 575         | 4" ABS Diverter Valve, Black | 4       | \$ 455.37         |
| 575P        | 4" PVC Diverter Valve, White | 4       | 450.48            |