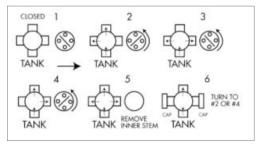

## **Diverter Valve Features:**

- · For septic tank leach fields.
- Made of tough molded plastic that will not shatter, bend, rust or corrode.
- · Light in weight, easier to handle and less expensive to ship.
- Stem flow may be controlled to individual or up to 3 fields in any combination. With a 3-way stem, flow may be diverted to any two outlets. To allow flow through all outlets, the valve stem may be removed from the assembly.
- · ABS is IAPMO listed.

| Part Number | Description                  | Ctn Qty | <b>List Price</b> |
|-------------|------------------------------|---------|-------------------|
| 575         | 4" ABS Diverter Valve, Black | 4       | \$ 455.37         |
| 575P        | 4" PVC Diverter Valve, White | 4       | 450.48            |